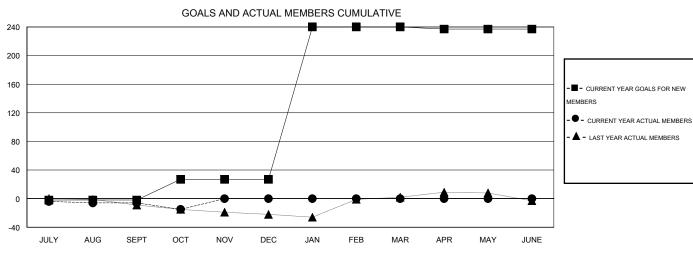

## **LOCATION ESTONIA**

GMT CA 4

|                       |                  | Clubs     |                  |                  |                       |                    | Members                             |                    |                  |
|-----------------------|------------------|-----------|------------------|------------------|-----------------------|--------------------|-------------------------------------|--------------------|------------------|
| RESULTS FOR 2014-2015 |                  |           |                  |                  | RESULTS FOR 2014-2015 |                    |                                     |                    |                  |
| QUARTER               | NEW CLUB<br>GOAL | NEW CLUBS | DROPPED<br>CLUBS | NET<br>GAIN/LOSS | QUARTER               | NEW MEMBER<br>GOAL | CHARTER AND<br>NEW MEMBERS<br>ADDED | DROPPED<br>MEMBERS | NET<br>GAIN/LOSS |
| JULY/AUG/SEPT         | 0                | 0         | 1                | -1               | JULY/AUG/SEPT         | -2                 | 6                                   | 12                 | -6               |
| OCT/NOV/DEC           | 1                | 0         | 0                | 0                | OCT/NOV/DEC           | 29                 | 4                                   | 13                 | -9               |
| JAN/FEB/MAR           | 1                | 0         | 0                | 0                | JAN/FEB/MAR           | 213                | 0                                   | 0                  | 0                |
| APR/MAY/JUNE          | 0                | 0         | 0                | 0                | APR/MAY/JUNE          | -3                 | 0                                   | 0                  | 0                |